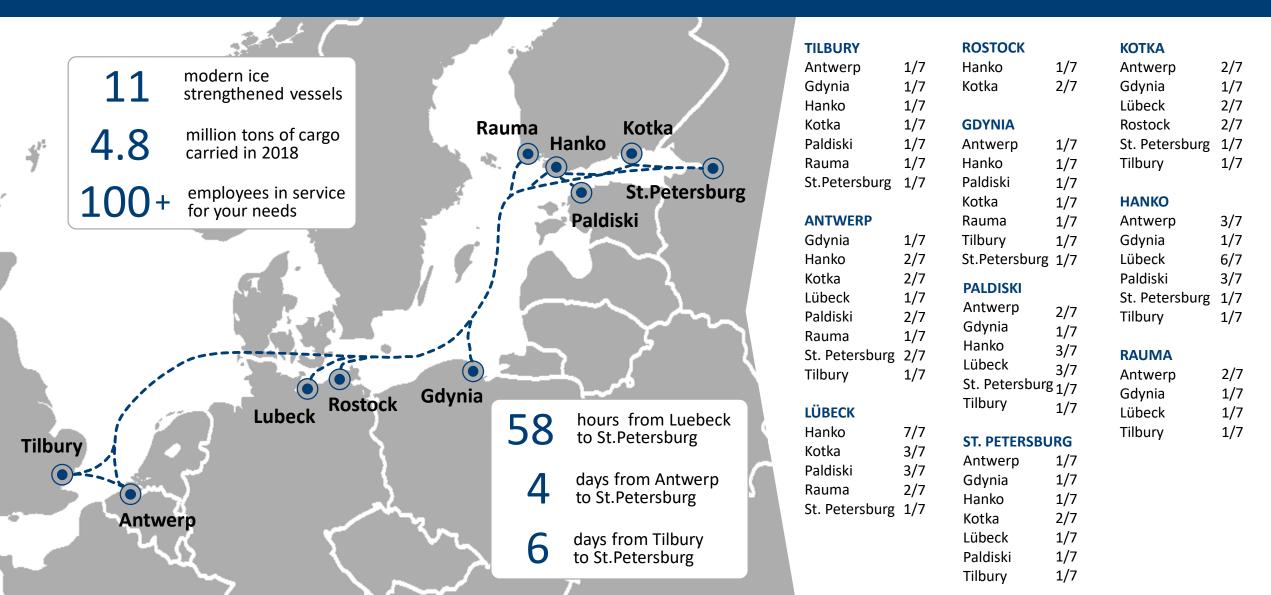

#### **SHIPPING SERVICE 2019**

#### Short transit time

High speed ice classed vessels ensure shortest possible transit time around the year between EU ports and St.Petersburg.

#### Fixed schedule

Arrival to St.Petersburg is fixed with the accuracy of hours. No transshipment in intermediate ports, only one discharging terminal Petrolesport.