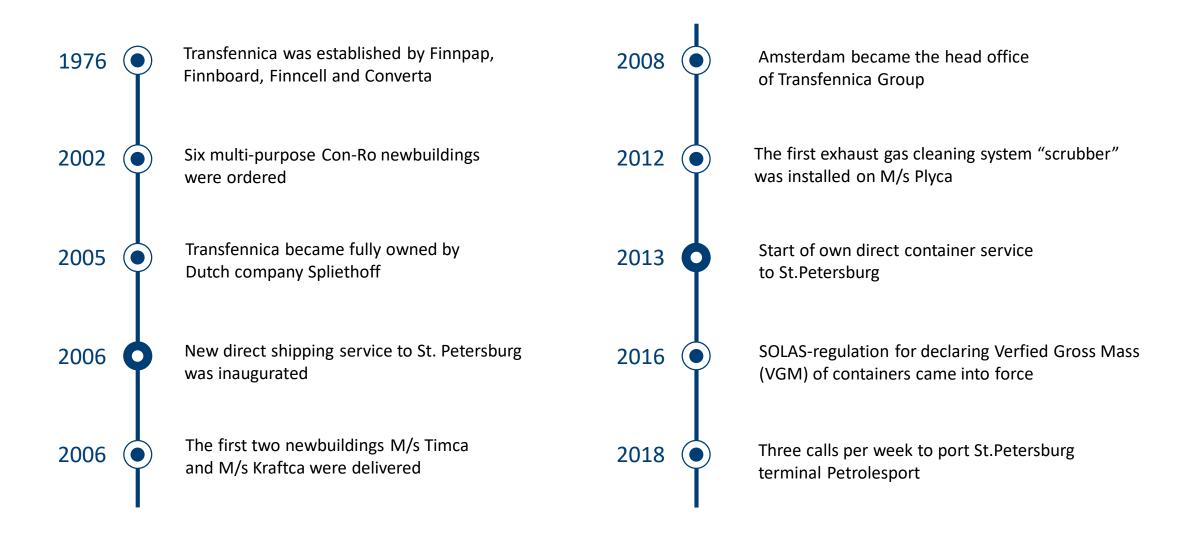

#### **COMPANY HISTORY**





## Built 2008-2009

m/v Pulpca m/v Plyca



## Built 2006-2007

m/v Kraftca m/v Trica m/v Timca m/v Genca



## **Built 2008**

m/v Corona Sea m/v Hafnia Sea

## **Built 2011**

m/v Bore Sea



# **Built 1998**

m/v Bore Bank



m/v Seagard





#### **SHIPPING SERVICE 2019**



#### INTERMODAL SERVICES









# PETROLESPORT



3/7 service
By Transfennica vessels



24/7/364 Operation time



1500+ m
Total quay length



2x104 tons
Two mobile cranes



3200 sqm Sheltered storage



206'000 Total TEU in 2017









# **CARGO.ONLINE**



Latest news and press-releases Current schedule Readiness of cargo documents Other useful information



#### Finance and costs calculation

Current financial balance Invoices and factures Payments planning Expected costs calculation



#### Containe