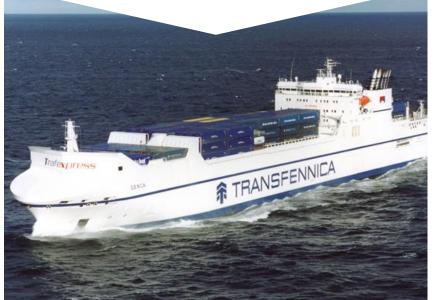

#### **COMPANY HISTORY**





## Built 2008-2009

m/v Pulpca m/v Plyca



## Built 2006-2007

m/v Kraftca m/v Trica m/v Timca m/v Genca



## **Built 2008**

m/v Corona Sea m/v Hafnia Sea

## **Built 2011**

m/v Bore Sea



# **Built 1998**

m/v Bore Bank



m/v Seagard





#### **SHIPPING SERVICE 2019**



#### INTERMODAL SERVICES









# PETROLESPORT



3/7 service
By Transfennica vessels



24/7/364 Operation time



1500+ m
Total quay length



2x104 tons
Two mobile cranes



3200 sqm Sheltered storage



206'000 Total TEU in 2017









# **CARGO.ONLINE**



Latest news and press-releases Current schedule Readiness of cargo documents Other useful information



#### Finance and costs calculation

Current financial balance Invoices and factures Payments planning Expected costs calculation



#### Containers' status at terminal

Expected to be discharged Located at terminal **Customs** inspections Delivered out of