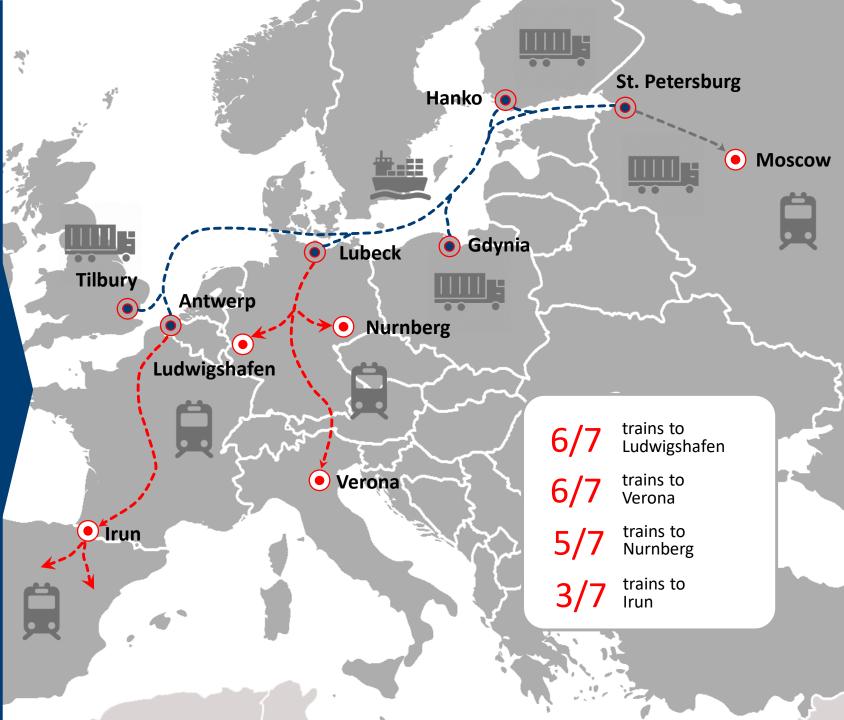

#### **COMPANY HISTORY**





## Built 2008-2009

m/v Pulpca m/v Plyca



## Built 2006-2007

m/v Kraftca m/v Trica m/v Timca m/v Genca



## **Built 2008**

m/v Corona Sea m/v Hafnia Sea

## **Built 2011**

m/v Bore Sea



# **Built 1998**

m/v Bore Bank



m/v Seagard





#### **SHIPPING SERVICE 2019**



#### INTERMODAL SERVICES









# PETROLESPORT



3/7 service
By Transfennica vessels



24/7/364 Operation time



1500+ m
Total quay length



2x104 tons
Two mobile cranes



3200 sqm Sheltered storage



206'000 Total TEU in 2017









# **CARGO.ONLINE**



Latest news and press-releases Current schedule Readiness of cargo documents Other useful information



#### Finance and costs calculation

Current financial balance Invoices and factures Payments planning Expected costs calculation



#### Containers' status at terminal

Expected to be discharged Located at terminal **Customs** inspections Delivered out of the port



# Empty return instructions

Reply by email Instructions in pdf, xls, rtf, html Semi-automatic reply 7/24 operation time





#### Short transit time

High speed ice classed vessels ensure sh