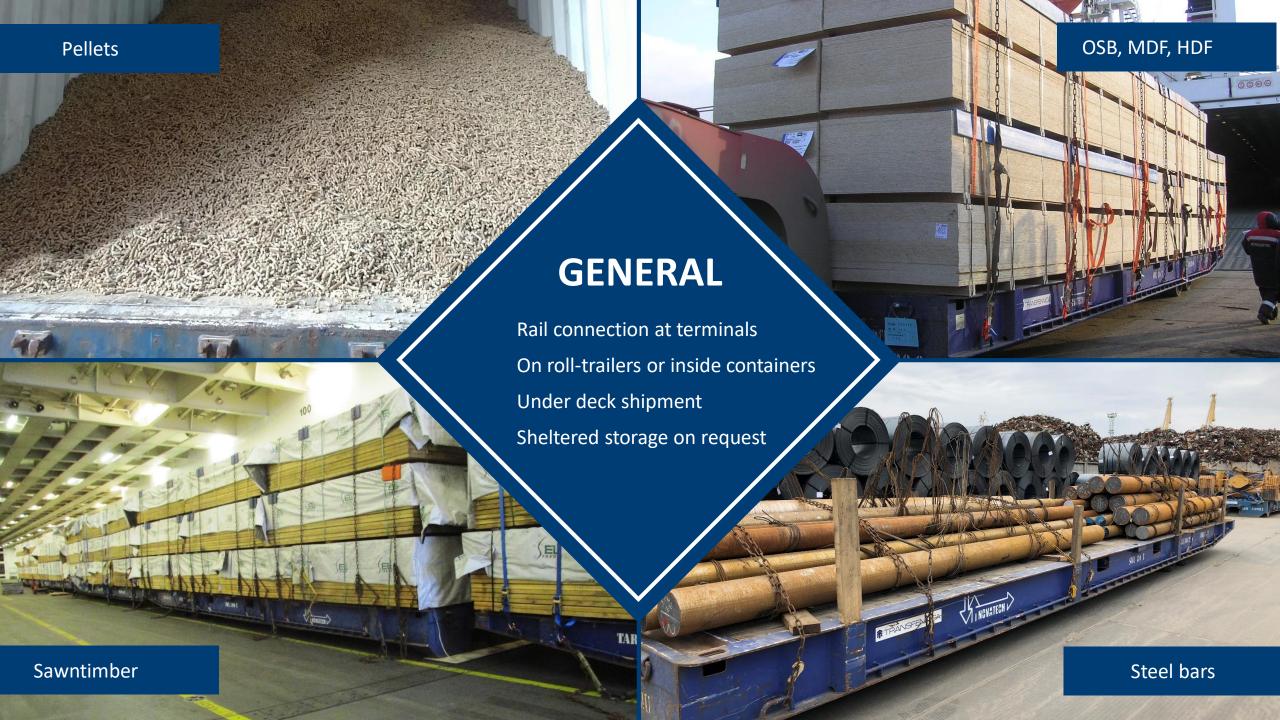

#### **COMPANY HISTORY**





## Built 2008-2009

m/v Pulpca m/v Plyca



## Built 2006-2007

m/v Kraftca m/v Trica m/v Timca m/v Genca



## **Built 2008**

m/v Corona Sea m/v Hafnia Sea

## **Built 2011**

m/v Bore Sea



# **Built 1998**

m/v Bore Bank



m/v Seagard





#### **SHIPPING SERVICE 2019**



#### INTERMODAL SERVICES









# PETROLESPORT



3/7 service
By Transfennica vessels



24/7/364 Operation time



1500+ m
Total quay length



2x104 tons
Two mobile cranes



3200 sqm Sheltered storage



206'000 Total TEU in 2017









# **CARGO.ONLINE**



Latest news and press-releases Current schedule Readiness of cargo documents Other useful information



#### Finance and costs calculation

Current financial balance Invoices and factures Payments planning Expected costs calculation



#### Containers' status at terminal

Expected to be discharged Located at terminal **Customs** inspections Delivered out of the port



# Empty return instructions

Reply by email Instructions in pdf, xls, rtf, html Semi-automatic reply 7/24 operation time





#### Short transit time

High speed ice classed vessels ensure shortest possible transit time around the year between EU ports and St.Petersburg.

#### Fixed schedule

Arrival to St.Petersburg is fixed with the accuracy of hours. No transshipment in intermediate ports, only on