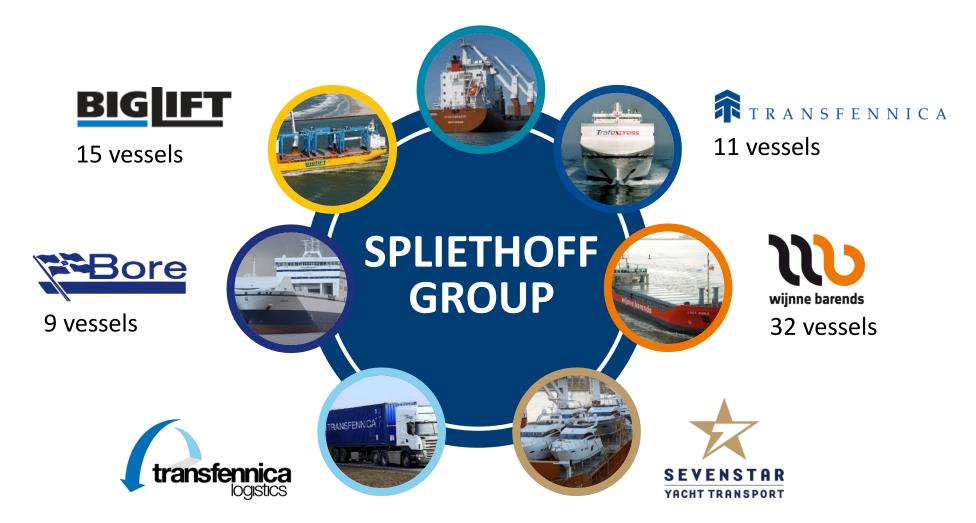

#### **COMPANY HISTORY**





## Built 2008-2009

m/v Pulpca m/v Plyca



## Built 2006-2007

m/v Kraftca m/v Trica m/v Timca m/v Genca



## **Built 2008**

m/v Corona Sea m/v Hafnia Sea

## **Built 2011**

m/v Bore Sea



# **Built 1998**

m/v Bore Bank



m/v Seagard





#### **SHIPPING SERVICE 2019**



#### INTERMODAL SERVICES









# PETROLESPORT



3/7 service
By Transfennica vessels



24/7/364 Operation time



1500+ m
Total quay length



2x104 tons
Two mobile cranes



3200 sqm Sheltered storage



206'000 Total TEU in 2017









# **CARGO.ONLINE**



Latest news and press-releases Current schedule Readiness of cargo documents Other useful information



#### Finance and costs calculation

Current financial balance Invoices and factures Payments planning Expected costs