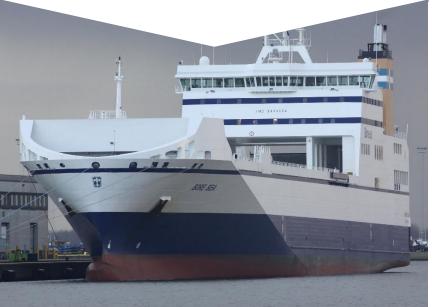

#### **COMPANY HISTORY**





## Built 2008-2009

m/v Pulpca m/v Plyca



## Built 2006-2007

m/v Kraftca m/v Trica m/v Timca m/v Genca



## **Built 2008**

m/v Corona Sea m/v Hafnia Sea

## **Built 2011**

m/v Bore Sea



# **Built 1998**

m/v Bore Bank



m/v Seagard





#### **SHIPPING SERVICE 2019**



#### INTERMODAL SERVICES









# PETROLESPORT



3/7 service
By Transfennica vessels



24/7/364 Operation time



1500+ m
Total quay length



2x104 tons
Two mobile cranes



3200 sqm Sheltered storage



206'000 Total TEU in 2017









# **CARGO.ONLINE**



Latest news and press-releases Current schedule Readiness of cargo documents Other useful information



#### Finance and costs calculation

Current financial balance Invoices and factures Payments planning Expected costs calculation



#### Containers' status at terminal

Expected to be discharged Located at terminal **Customs** inspections Delivered out of the port



# Empty return instructions

Reply by email Instructions in pdf, xls, rtf, html Semi-automatic reply 7/24 operation time