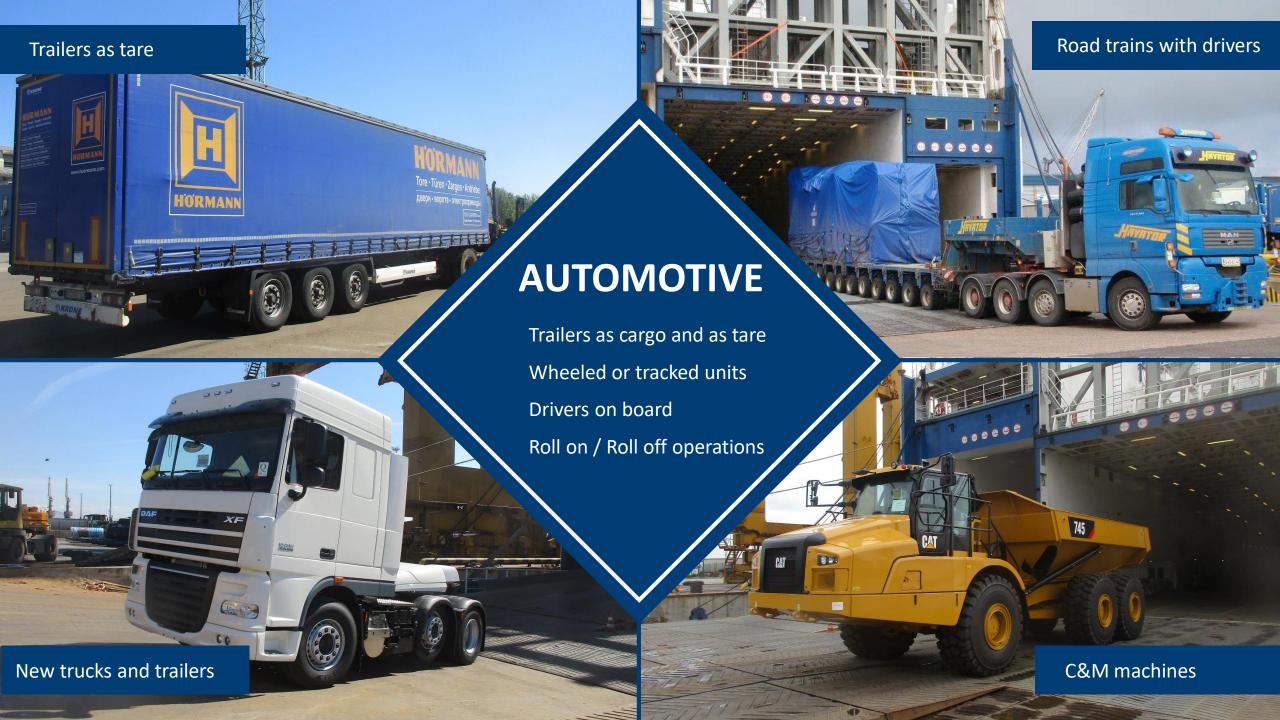

#### **COMPANY HISTORY**





## Built 2008-2009

m/v Pulpca m/v Plyca



## Built 2006-2007

m/v Kraftca m/v Trica m/v Timca m/v Genca



## **Built 2008**

m/v Corona Sea m/v Hafnia Sea

## **Built 2011**

m/v Bore Sea



# **Built 1998**

m/v Bore Bank



m/v Seagard





#### **SHIPPING SERVICE 2019**



#### INTERMODAL SERVICES









# PETROLESPORT



3/7 service
By Transfennica vessels



24/7/364 Operation time



1500+ m
Total quay length



2x104 tons
Two mobile cranes



3200 sqm Sheltered storage



206'000 Total TEU in 2017









# **CARGO.ONLINE**



Latest news and press-releases Current schedule Readiness of cargo documents Other useful information



#### Finance and costs calculation

Current financial balance Invoices and factures Payments planning Expected costs calculation



#### Containers' status at terminal

Expected to be discharged Located at terminal **Customs** inspections Delivered out of the port



# Empty return instructions

Reply by email Instructions in pdf, xls, rtf, html Semi-automatic reply 7/24 operation time





#### Short transit time

High speed ice classed vessels ensure shortest possible transit time around the year between EU ports and St.Petersburg.

#### Fixed schedule

Arrival to St.Petersburg is fixed with the accuracy of hours. No transshipment in intermediate ports, only