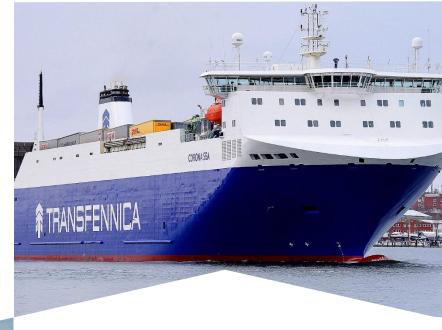

#### **COMPANY HISTORY**





## Built 2008-2009

m/v Pulpca m/v Plyca



## Built 2006-2007

m/v Kraftca m/v Trica m/v Timca m/v Genca



## **Built 2008**

m/v Corona Sea m/v Hafnia Sea

## **Built 2011**

m/v Bore Sea



# **Built 1998**

m/v Bore Bank



m/v Seagard





#### **SHIPPING SERVICE 2019**



#### INTERMODAL SERVICES









# PETROLESPORT



3/7 service
By Transfennica vessels



24/7/364 Operation time



1500+ m
Total quay length



2x104 tons
Two mobile cranes



3200 sqm Sheltered storage



206'000 Total TEU in 2017









# **CARGO.ONLINE**



Latest news and press-releases Current schedule Readiness of cargo documents Other useful information



#### Finance and costs calculation

Current financial balance Invoices and factures Payments planning Expected costs calculation



#### Containers' status at terminal

Expected to be dischar